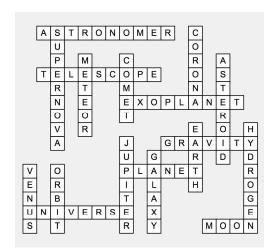

## **SPACE**

#### **ACROSS**

- 1) Sky-at-night observer
- 7) Observatory instrument
- 8) Planet beyond Sol's grasp
- 12) Attractive force
- 16) Mars or Neptune, e.g.
- 17) All there is
- 18) Space Race goal

- 2) Exploding star
- 3) Solar halo
- 4) Falling star
- 5) Halley's
- 6) Body in a belt
- 9) Terra firma
- 10) Lightest element
- 11) Largest of the planets
- 13) Milky Way, e.g.
- 14) Evening star
- 15) Planet's path