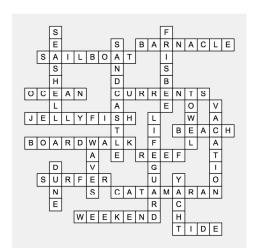

## **SEASIDE**

#### **ACROSS**

- 4) Clingy crustacean
- 5) Wind-driven craft
- 6) Where the buoys are
- 7) Moving waters
- 10) Spineless one
- 12) Sandy area
- 13) Coney Island attraction
- 15) Coral formation
- 17) Wave rider
- 19) Two-hulled vessel
- 20) Saturday and Sunday
- 21) Ocean motion

- 1) Marine creature's home
- 2) Flying saucer
- 3) Shore construction
- 8) Drying cloth
- 9) Holiday from work
- 11) Beach whistle-blower
- 14) Breakers
- 16) Beach hill
- 18) Luxury boat